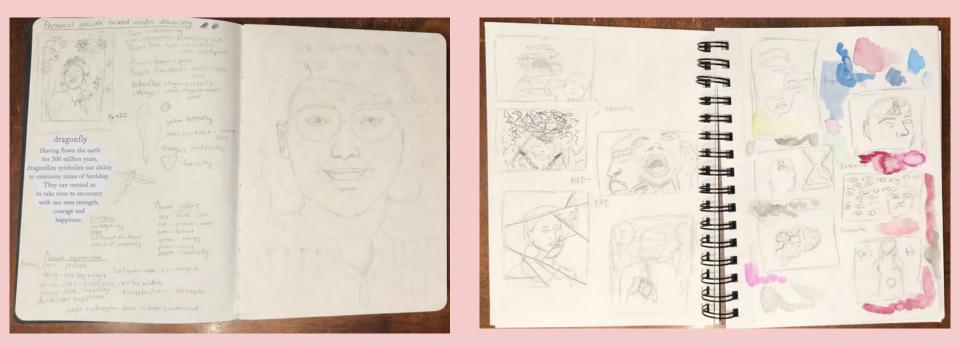

# "The Meadow"

-16x20 in.

-Acrylic Painting



#### "Blueberries"

-12x12 in.

-Watercolor Painting



"Naturally Tumbled Treasures"

-24x30 in.

-Acrylic Painting



"Crystal Man"

-16x20 in.

-Acrylic Painting



"Palatable Goodness"

-16x20 in.

-Acrylic Painting



"Marbles"

-8x8 in.

-Colored Pencil Drawing



## "Icy Succulent"

-12x12

- Gouache Painting



"Рор Рор"

- 6x9 in.

-Watercolor Painting



"Crystalize"

- 11x11 in.

-Acrylic Painting



## "Shucks"

## -12 1/2 x 14

- Chalk Pastel Drawing



#### "Personal Growth"

- 16x20 in. base
- Mixed Media



# "Beauty Amidst Chaos"

-14x18 in.

-Watercolor and Colored pencil



"Woodland Biodiversity"

-20x24 in.

- Acrylic Painting



# "Natural Growth"

-5x7

-Clay tile

Sketchbook Page Samples:



Sketchbook Page Samples: