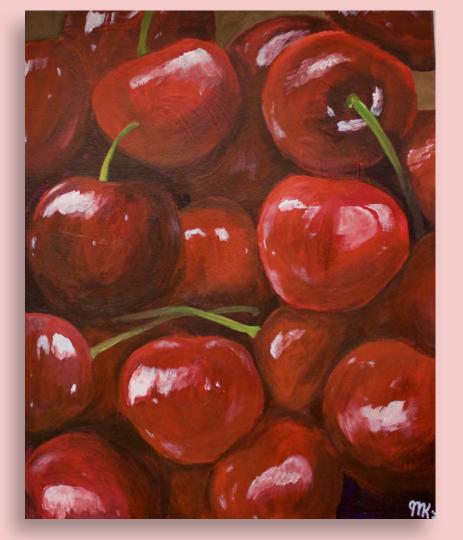

-Acrylic Painting

"Palatable Goodness"

-16x20 in.

-Acrylic Painting

"Marbles"

-8x8 in.

-Colored Pencil Drawing