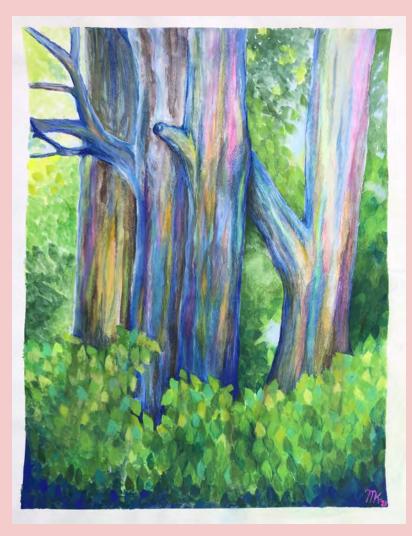

# "Beauty Amidst Chaos"

-14x18 in.

-Watercolor and Colored pencil

"Woodland Biodiversity"

-20x24 in.

- Acrylic Painting