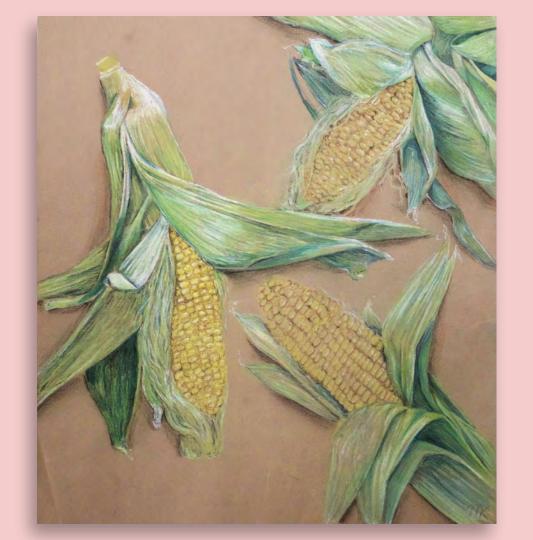

ouse of Representatives High School Student Art Exhibition



"Cat" -8x11 in. -Colored Pencil Drawing -Won 5th Place Teacher's Choice at the Belmont County Art Exhibition



"Crassulaceae" -16x20 in. -Acrylic painting







"Confection"

- 5 1/2 x 8 1/2 in. each
- Gouache Painting









"Lilly"

-9x12 in.

-Oil Pastel Drawing



#### "The Meadow"

-16x20 in.

-Acrylic Painting



#### "Blueberries"

-12x12 in.

-Watercolor Painting



"Naturally Tumbled Treasures"

-24x30 in.

-Acrylic Painting



"Crystal Man"

-16x20 in.

-Acrylic Painting



"Palatable Goodness"

-16x20 in.

-Acrylic Painting



"Marbles"

-8x8 in.

-Colored Pencil Drawing



## "Icy Succulent"

-12x12

- Gouache Painting



"Рор Рор"

- 6x9 in.

-Watercolor Painting



"Crystalize"

- 11x11 in.

-Acrylic Painting



## "Shucks"

## -12 1/2 x 14

- Chalk Pastel Drawing



#### "Personal Growth"

- 16x20 in. base
- Mixed Media



# "Beauty Amidst Chaos"

-14x18 in.

-Watercolor and Colored pencil



"Woodland Biodiversity"

-20x24 in.

- Acrylic Painting



# "Natural Growth"

-5x7

-Clay tile

Sketchbook Page Samples:



Sketchbook Page Samples: