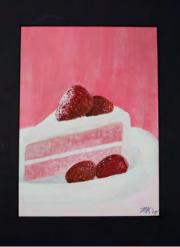

"Cat" -8x11 in. -Colored Pencil Drawing -Won 5th Place Teacher's Choice at the Belmont County Art Exhibition

"Crassulaceae" -16x20 in. -Acrylic painting

"Confection"

- 5 1/2 x 8 1/2 in. each
- Gouache Painting