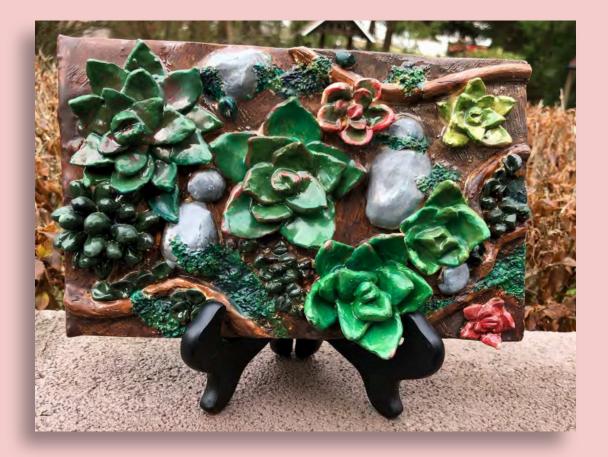

# "Natural Growth"

-5x7

-Clay tile

Sketchbook Page Samples:

Sketchbook Page Samples: