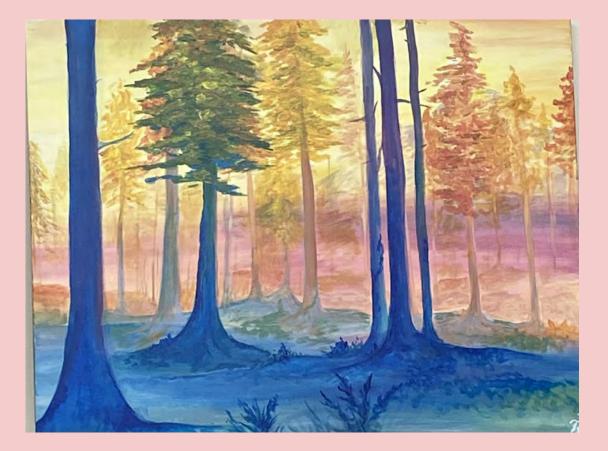

# "Beauty Amidst Chaos"

-14x18 in.

-Watercolor and Colored pencil

"Woodland Biodiversity"

-20x24 in.

- Acrylic Painting