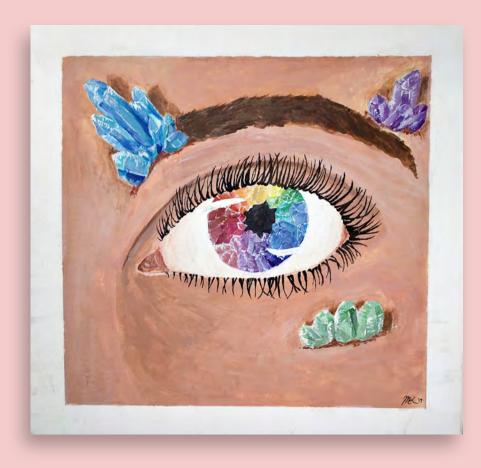

## "Icy Succulent"

-12x12

- Gouache Painting

"Рор Рор"

- 6x9 in.

-Watercolor Painting

"Crystalize"

- 11x11 in.