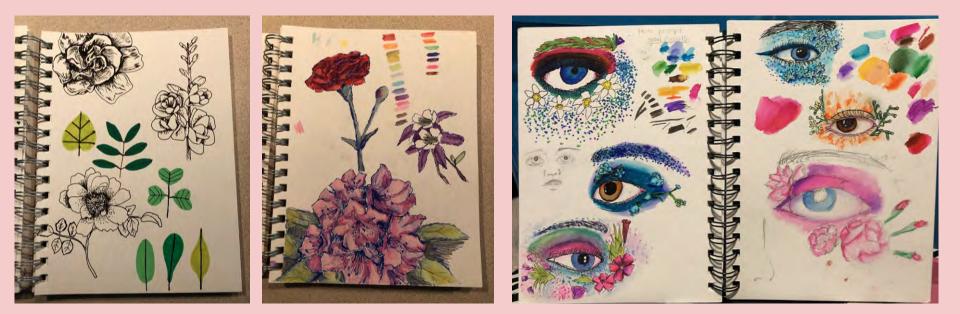

# "Natural Growth"

-5x7

-Clay tile

Sketchbook Page Samples:

Sketchbook Page Samples: