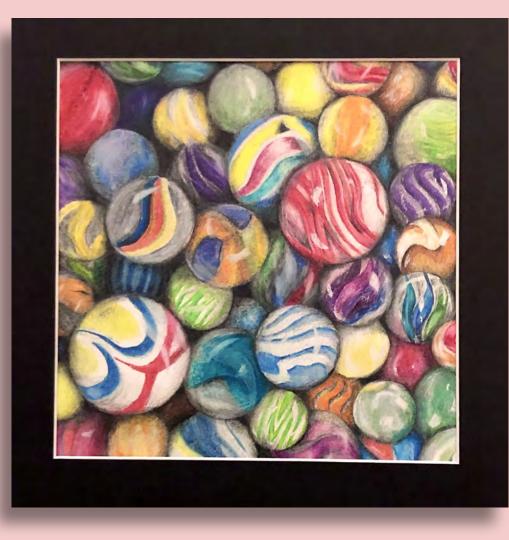

-Acrylic Painting

"Palatable Goodness"

-16x20 in.

-Acrylic Painting

"Marbles"

-8x8 in.

-Colored Pencil Drawing