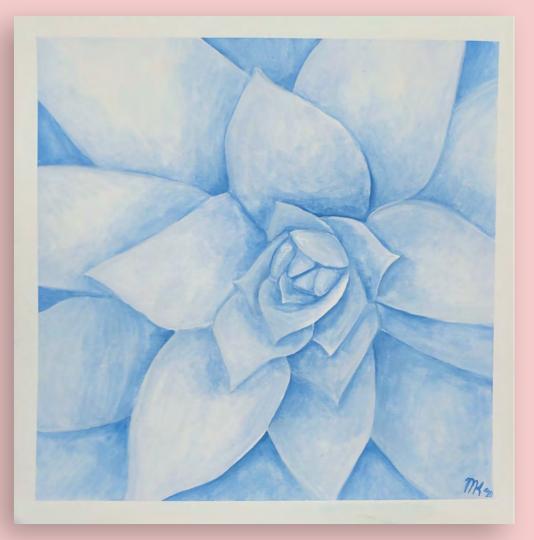

## "Icy Succulent"

-12x12

- Gouache Painting

"Рор Рор"

- 6x9 in.

-Watercolor Painting

"Crystalize"

- 11x11 in.