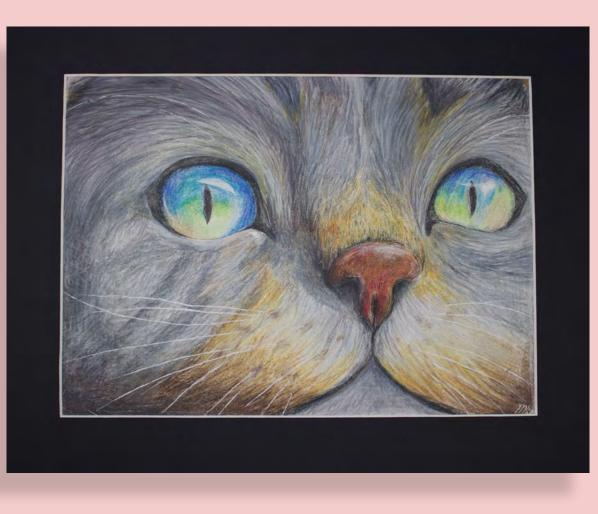

"Cat" -8x11 in. -Colored Pencil Drawing -Won 5th Place Teacher's Choice at the Belmont County Art Exhibition

"Crassulaceae" -16x20 in. -Acrylic painting

"Confection"

- 5 1/2 x 8 1/2 in. each
- Gouache Painting