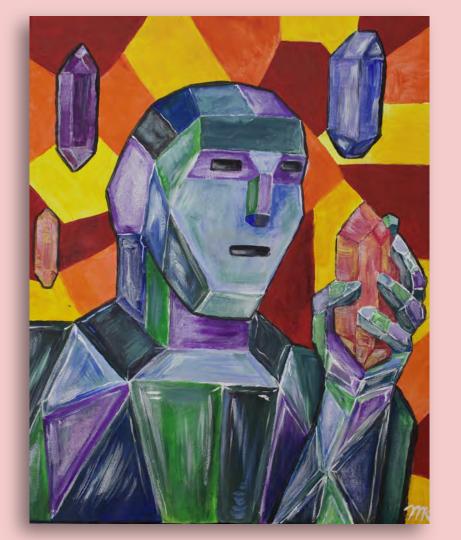

#### "Blueberries"

-12x12 in.

-Watercolor Painting

"Naturally Tumbled Treasures"

-24x30 in.

-Acrylic Painting

"Crystal Man"

-16x20 in.