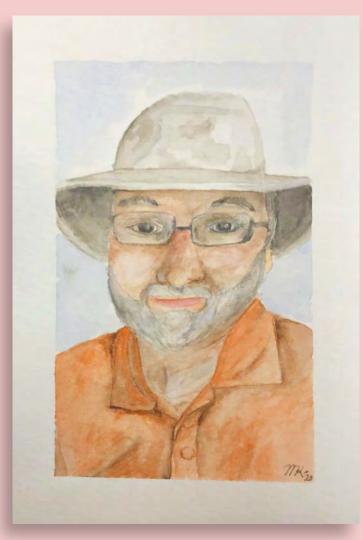

## "Icy Succulent"

-12x12

- Gouache Painting

"Рор Рор"

- 6x9 in.

-Watercolor Painting

"Crystalize"

- 11x11 in.