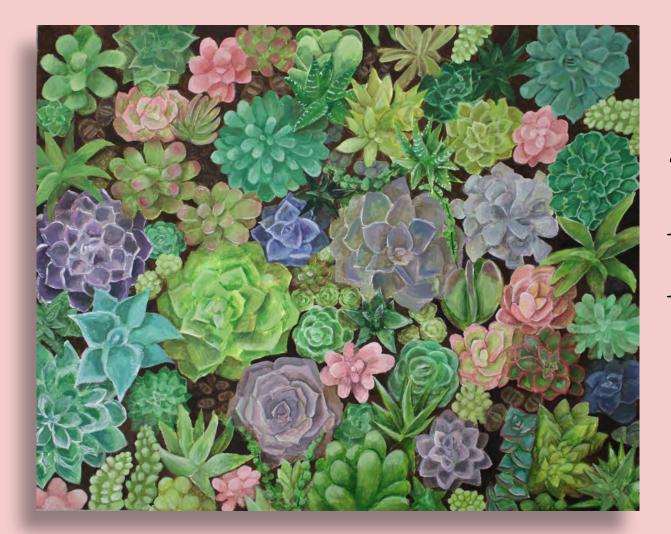

"Cat" -8x11 in. -Colored Pencil Drawing -Won 5th Place Teacher's Choice at the Belmont County Art Exhibition

"Crassulaceae" -16x20 in. -Acrylic painting

"Confection"

- 5 1/2 x 8 1/2 in. each
- Gouache Painting