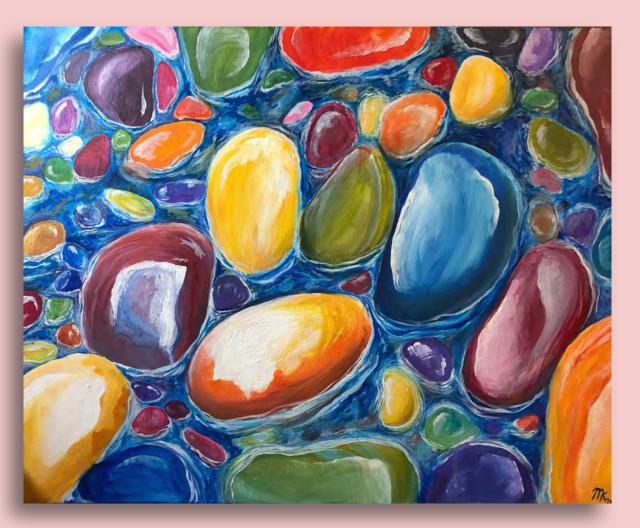

#### "Blueberries"

-12x12 in.

-Watercolor Painting

"Naturally Tumbled Treasures"

-24x30 in.

-Acrylic Painting

"Crystal Man"

-16x20 in.