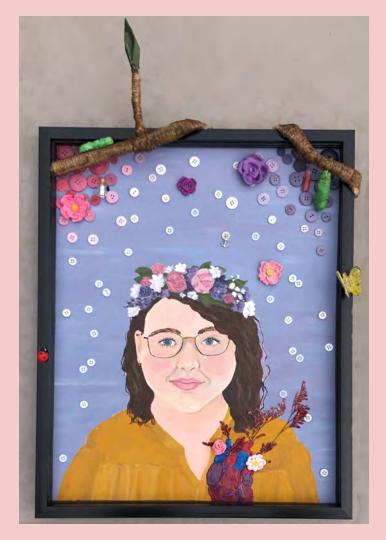

on



"Cat" -8x11 in. -Colored Pencil Drawing -Won 5th Place Teacher's Choice at the Belmont County Art Exhibition



"Crassulaceae" -16x20 in. -Acrylic painting







"Confection"

- 5 1/2 x 8 1/2 in. each
- Gouache Painting









"Lilly"

-9x12 in.

-Oil Pastel Drawing



#### "The Meadow"

-16x20 in.

-Acrylic Painting



#### "Blueberries"

-12x12 in.

-Watercolor Painting



"Naturally Tumbled Treasures"

-24x30 in.

-Acrylic Painting



"Crystal Man"

-16x20 in.

-Acrylic Painting



"Palatable Goodness"

-16x20 in.

-Acrylic Painting



"Marbles"

-8x8 in.

-Colored Pencil Drawing



## "Icy Succulent"

-12x12

- Gouache Painting



"Рор Рор"

- 6x9 in.

-Watercolor Painting



"Crystalize"

- 11x11 in.

-Acrylic Painting



## "Shucks"

## -12 1/2 x 14

- Chalk Pastel Drawing



#### "Personal Growth"

- 16x20 in. base
- Mixed Media



# "Beauty Amidst Chaos"

-14x18 in.

-Watercolor and Colored pencil



"Woodland Biodiversity"

-20x24 in.

- Acrylic Painting



# "Natural Growth"

-5x7

-Clay tile

Sketchbook Page Samples:



Sketchbook Page Samples: