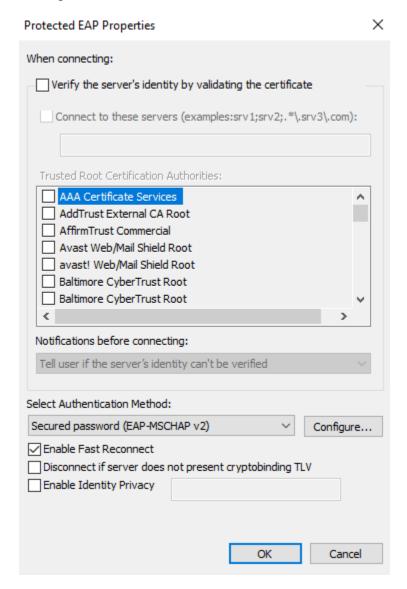

# Click Next and then click Change connection settings

Click the Security tab. Under Network Authentication Method, select Protected EAP (PEAP).

Click Settings.

From the Protected EAP Properties window:

Uncheck Verify the server's identity by validating the certificate

Select Authentication Method should be Secured password (EAP-MSCHAP v2) and then click Configure...

Uncheck Automatically use my Windows logon name and password (and domain if any)

Select OK and then OK on the Protected EAP Properties window.