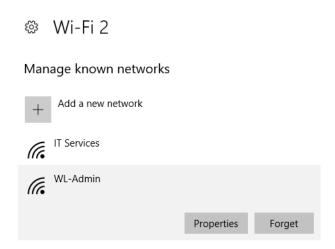

#### Delete, remove or forget your Wireless Network Profile

Look in the bottom right-hand corner of your screen to find your wireless icon and then select Network & Internet settings. Next, click on Wi-Fi and then Manage known networks.

Now, click on the wireless network you want to remove and then click Forget.

Now we are ready to manually add WLU-WiFi.