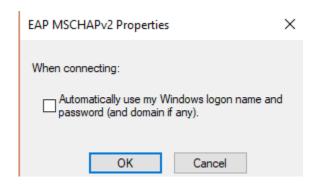

Select Authentication Method should be Secured password (EAP-MSCHAP v2) and then click Configure...

Uncheck Automatically use my Windows logon name and password (and domain if any)

Select OK and then OK on the Protected EAP Properties window.