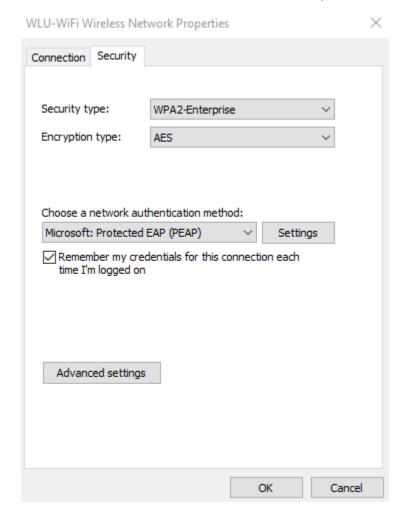

## Enter the following:

Network Name: WLU-WiFi

Security Type: WPA2-Enterprise

**Encryption type: AES** 

# Click Next and then click Change connection settings

Click the Security tab. Under Network Authentication Method, select Protected EAP (PEAP).

Click Settings.

From the Protected EAP Properties window:

Uncheck Verify the server's identity by validating the certificate

From the WLU-WiFi Wireless Network Properties window select Advanced settings.

Check Specify authentication mode: User authentication.

Select Save credentials

Enter your User name and Password and click OK