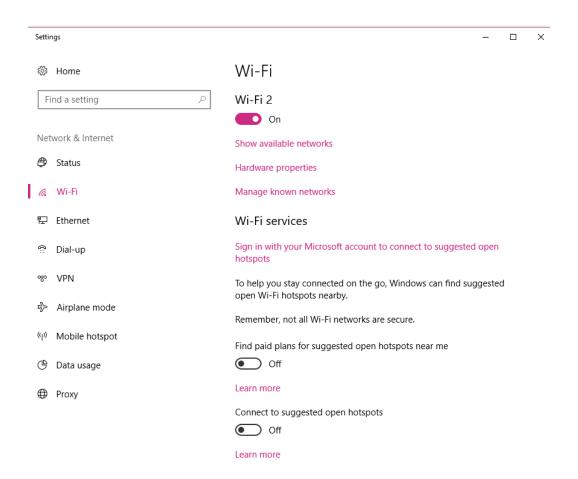

#### Delete, remove or forget your Wireless Network Profile

Look in the bottom right-hand corner of your screen to find your wireless icon and then select Network & Internet settings. Next, click on Wi-Fi and then Manage known networks.