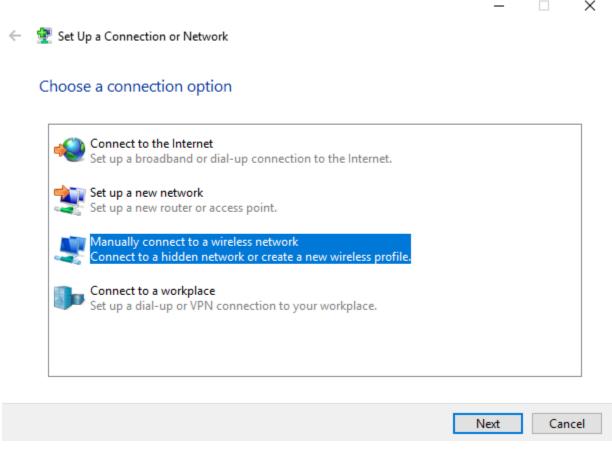

## Manually adding WLU-WiFi

Right-click on your wireless icon and then select Open Network and Sharing Center.

Click on Setup a new connection or network.

Next click on Manually connect to a wireless network and then click Next.