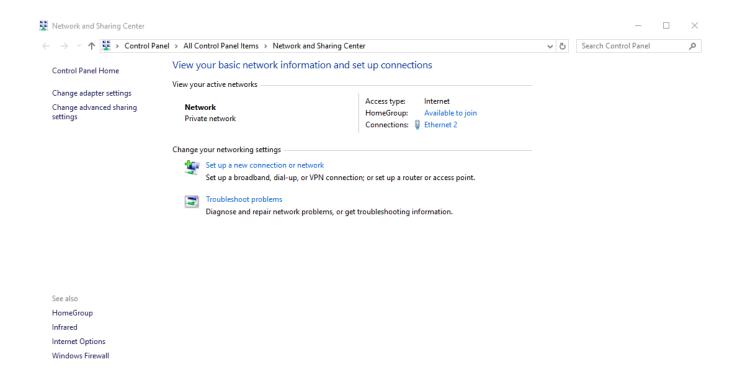

## Manually adding WLU-WiFi

Right-click on your wireless icon and then select Open Network and Sharing Center.

Click on Setup a new connection or network.

Next click on Manually connect to a wireless network and then click Next.