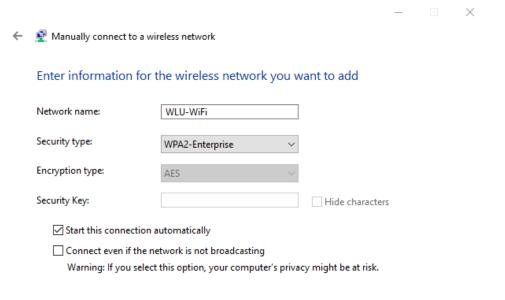

## Enter the following:

Network Name: WLU-WiFi

Security Type: WPA2-Enterprise

**Encryption type: AES** 