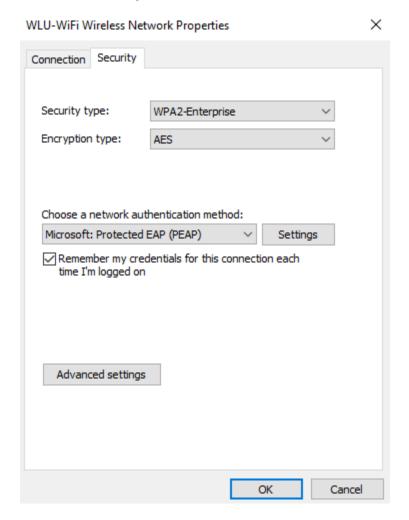

# Click Next and then click Change connection settings

Click the Security tab. Under Network Authentication Method, select Protected EAP (PEAP).

Click Settings.

From the Protected EAP Properties window:

Uncheck Verify the server's identity by validating the certificate