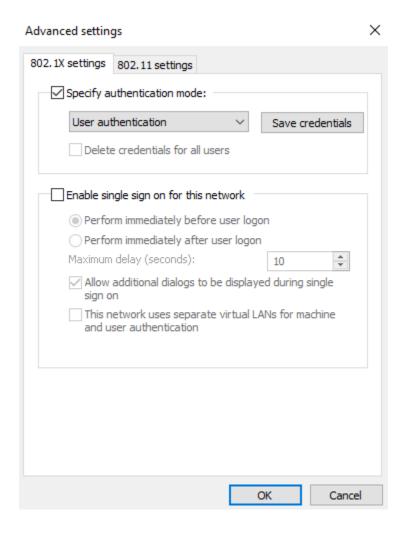

From the WLU-WiFi Wireless Network Properties window select Advanced settings.

Check Specify authentication mode: User authentication.

Select Save credentials

Enter your User name and Password and click OK