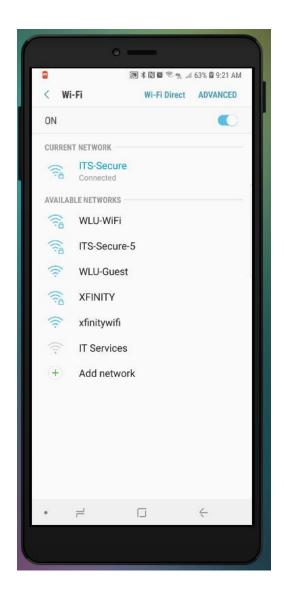

## 4. Under Available Networks, choose WLU-WiFi

5. For WLU-WiFi, EAP method will be PEAP and Phase 2 authentication will be MSCHAPV2. CA certificate should be Don't validate.

6. Scroll down to enter your Identity and your Password and click Connect.