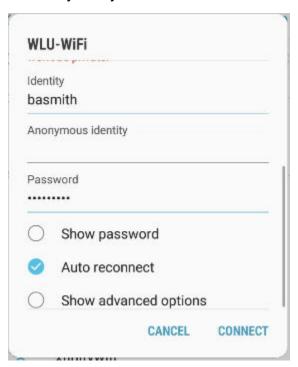

## 4. Under Available Networks, choose WLU-WiFi

5. For WLU-WiFi, EAP method will be PEAP and Phase 2 authentication will be MSCHAPV2. CA certificate should be Don't validate.

6. Scroll down to enter your Identity and your Password and click Connect.