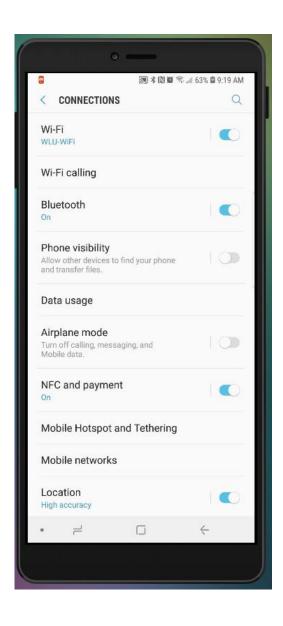

## Connecting to WLU-WiFi for Android

Users can follow the steps below to set up wireless on an Android phone or tablet.

1. On your phone, open up your Settings App.



## 2. In Settings, choose Connections





## 4. Under Available Networks, choose WLU-WiFi



5. For WLU-WiFi, EAP method will be PEAP and Phase 2 authentication will be MSCHAPV2. CA certificate should be Don't validate.



6. Scroll down to enter your Identity and your Password and click Connect.



If you have followed all the above steps and are still having trouble, please contact our Help Desk at 304-336-8886, <a href="helpdesk@westliberty.edu">helpdesk@westliberty.edu</a>, or in person at Main Hall, B39.