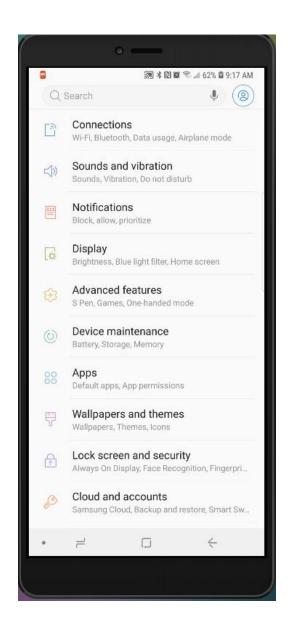

## Connecting to WLU-WiFi for Android

Users can follow the steps below to set up wireless on an Android phone or tablet.

1. On your phone, open up your Settings App.



## 2. In Settings, choose Connections





## 4. Under Available Networks, choose WLU-WiFi



5. For WLU-WiFi, EAP method will be PEAP and Phase 2 authentication will be MSCHAPV2. CA certificate should be Don't validate.



6. Scroll down to enter your Identity and your Password and click Connect.



If you have followed all the above steps and are still having trouble, please contact our Help Desk at 304-336-8886, <a href="helpdesk@westliberty.edu">helpdesk@westliberty.edu</a>, or in person at Main Hall, B39.