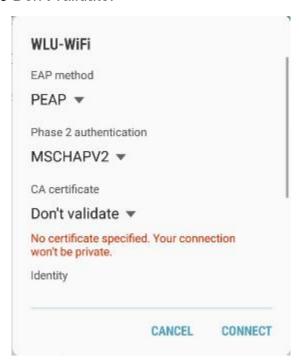

## 4. Under Available Networks, choose WLU-WiFi

5. For WLU-WiFi, EAP method will be PEAP and Phase 2 authentication will be MSCHAPV2. CA certificate should be Don't validate.

6. Scroll down to enter your Identity and your Password and click Connect.