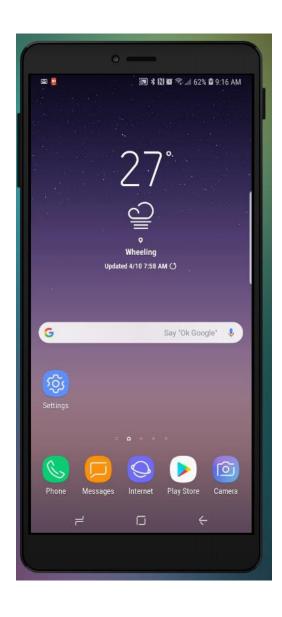

## Connecting to WLU-WiFi for Android

Users can follow the steps below to set up wireless on an Android phone or tablet.

1. On your phone, open up your Settings App.