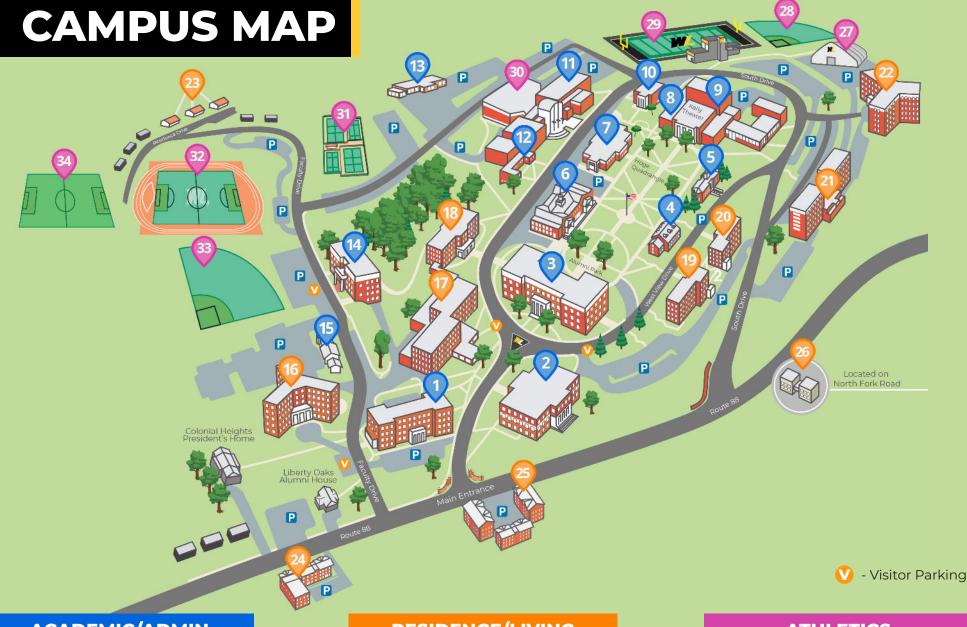

## **ACADEMIC/ADMIN**

- 1. SHAW HALL
- 2. ELBIN LIBRARY
- 3. MAIN HALL
- 4. SHOTWELL HALL
- 5. INTERFAITH CHAPEL
- 6. COLLEGE UNION
- 7. ARNETT HALL
- 8. MEDIA ARTS CENTER
- 9. HALL OF FINE ARTS 10.COLLEGE HALL
- 11. ASRC
- 12. BLATNIK HALL
- 13. MAINTENANCE
- 14.CAMPBELL HALL OF **HEALTH SCIENCES**
- 15. ANNEX

## **RESIDENCE/LIVING**

- 16. **HUGHES HALL** 17. **ROGERS HALL &**
- **MARKETPLACE** 18.
- 19.
- **BOYD HALL CURTIS HALL** 20. **BONAR HALL**
- 21. KRISE HALL 22. BETA HALL
- 23. THE COMMONS
- 24. UNIVERSITY PLACE
- 25. TOPPER VILLAGE
- 26. TOPPER TOWERS

### **ATHLETICS**

- 27. BELMONT SAVINGS BANK INDOOR PRACTICE FACILITY
- 28. SOFTBALL FIELD
- 29. WEST FAMILY STADIUM & RUSSEK FIELD
- 30. ASRC GYM
- 31. EDGAR MARTIN TENNIS COURTS
- 32. WEST FAMILY ATHLETIC COMPLEX
- 33. BASEBALL FIELD
- 34. INTRAMURAL FIELD